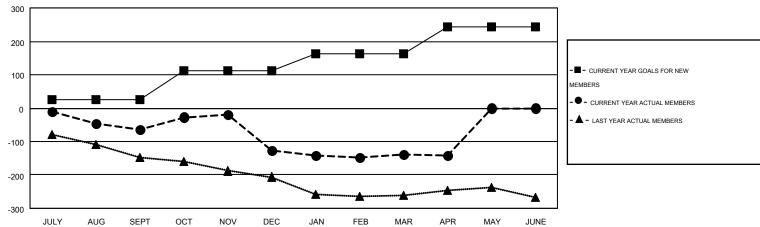

## MONTHLY MEMBERSHIP PROGRESS REPORT

Results as of: 4/30/2015

Multiple District 23

**LOCATION: CONNECTICUT** 

GMT. ED LECIUS

GMT CA 1

|              |                  | Clubs             |                  | Members          |                       |                    |                                        |                    |                  |
|--------------|------------------|-------------------|------------------|------------------|-----------------------|--------------------|----------------------------------------|--------------------|------------------|
|              | RESU             | LTS FOR 2014-2015 | j                |                  | RESULTS FOR 2014-2015 |                    |                                        |                    |                  |
| QUARTER      | NEW CLUB<br>GOAL | NEW CLUBS         | DROPPED<br>CLUBS | NET<br>GAIN/LOSS | QUARTER               | NEW MEMBER<br>GOAL | CHARTER AND<br>NEW<br>MEMBERS<br>ADDED | DROPPED<br>MEMBERS | NET<br>GAIN/LOSS |
| ULY/AUG/SEPT | 0                | 0                 | 0                | 0                | JULY/AUG/SEPT         | 25                 | 80                                     | 143                | -63              |
| OCT/NOV/DEC  | 2                | 0                 | 2                | -2               | OCT/NOV/DEC           | 88                 | 137                                    | 202                | -65              |
| AN/FEB/MAR   | 0                | 0                 | 0                | 0                | JAN/FEB/MAR           | 51                 | 91                                     | 102                | -11              |
| APR/MAY/JUNE | 1                | 0                 | 0                | 0                | APR/MAY/JUNE          | 80                 | 37                                     | 39                 | -2               |