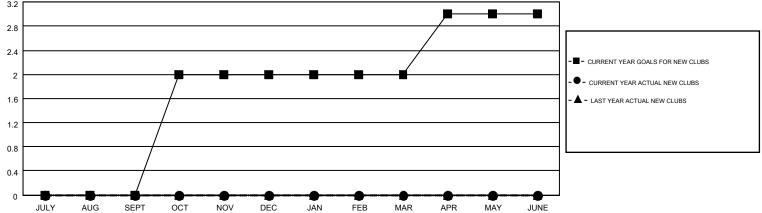

## MONTHLY MEMBERSHIP PROGRESS REPORT

Results as of: 4/30/2015

Multiple District 23

**LOCATION: CONNECTICUT** 

GMT. ED LECIUS

GMT CA 1

|              |                  | Clubs             |                  | Members          |                       |                    |                                        |                    |                  |
|--------------|------------------|-------------------|------------------|------------------|-----------------------|--------------------|----------------------------------------|--------------------|------------------|
|              | RESU             | LTS FOR 2014-2015 | j                |                  | RESULTS FOR 2014-2015 |                    |                                        |                    |                  |
| QUARTER      | NEW CLUB<br>GOAL | NEW CLUBS         | DROPPED<br>CLUBS | NET<br>GAIN/LOSS | QUARTER               | NEW MEMBER<br>GOAL | CHARTER AND<br>NEW<br>MEMBERS<br>ADDED | DROPPED<br>MEMBERS | NET<br>GAIN/LOSS |
| ULY/AUG/SEPT | 0                | 0                 | 0                | 0                | JULY/AUG/SEPT         | 25                 | 80                                     | 143                | -63              |
| OCT/NOV/DEC  | 2                | 0                 | 2                | -2               | OCT/NOV/DEC           | 88                 | 137                                    | 202                | -65              |
| AN/FEB/MAR   | 0                | 0                 | 0                | 0                | JAN/FEB/MAR           | 51                 | 91                                     | 102                | -11              |
| APR/MAY/JUNE | 1                | 0                 | 0                | 0                | APR/MAY/JUNE          | 80                 | 37                                     | 39                 | -2               |